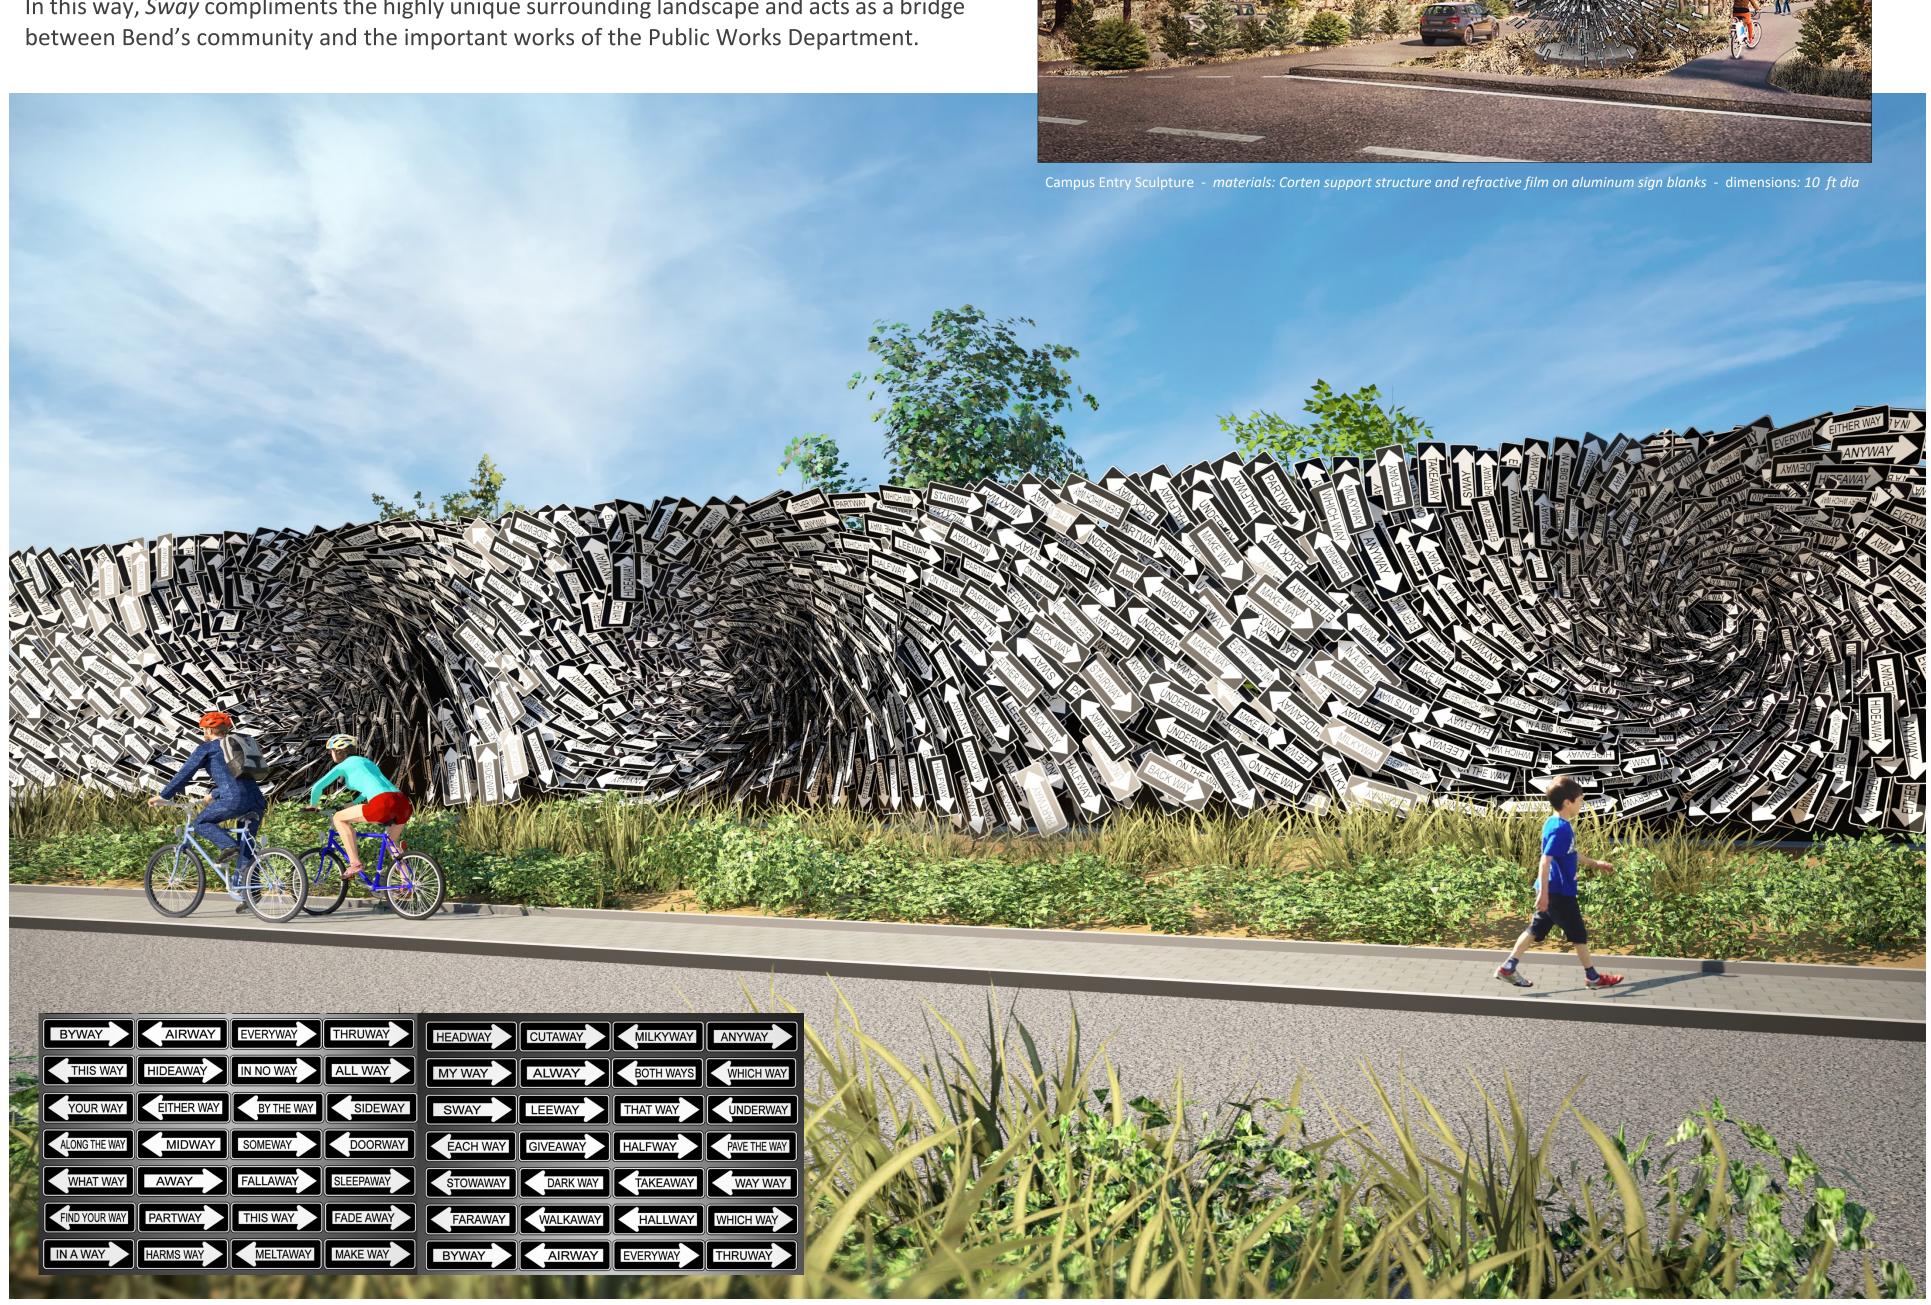

## AARON T STEPHAN SVAAY

At first glance, *Sway* appears to be composed of standard *ONE WAY street* signs arrayed in organic spiraling patterns that spread across the length of the site. They undulate in and out of each other reflecting the surrounding landscape of swept brush and Juniper. But these signs are unique. They present expansive variations on the restrictive original - taking on myriad iterations including *SOMEWAY*, *BOTH WAYS*, *UNDERWAY*, and *MILKYWAY*. Combined, the signs compose a field of distinct individual directions that speak to the diversity of the community and the balanced approach of Bend's Public Works Department. In this way, *Sway* compliments the highly unique surrounding landscape and acts as a bridge between Bend's community and the important works of the Public Works Department.

Sculptural Wall - materials: Corten steel support structure and refractive film on aluminum sign blanks - dimensions: 12 x 240 ft - video link: https://www.youtube.com/watch?v=C2zrhW3B8oY